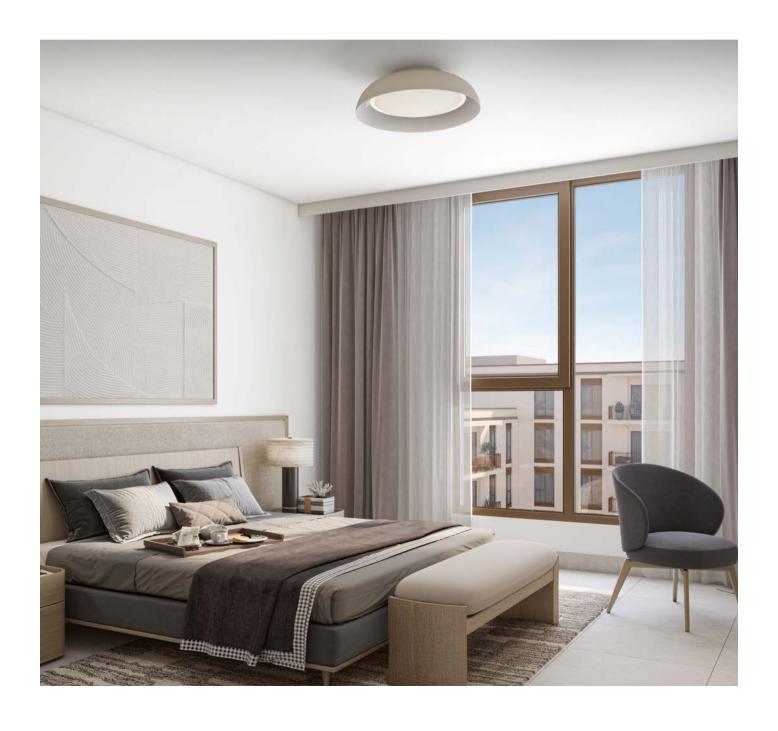

### **Apartments**

 Living room, dining room, kitchen and bedroom flooring: 600x600mm porcelain tiles with 100mm skirting to match.

Balcony flooring porcelain tiles:
 600x600mm tiles with 100mm skirting

### Ceiling

• Gypsum ceiling in all bathrooms, kitchens, and corridors

• Cement plaster painted ceilings in living rooms, bedrooms, and maid's rooms

### **Windows and Railings**

• Anodized aluminum frames and laminated glass windows

• Powder-coated metal railings for balconies and terraces

#### **Paint**

White mat paint and hygienic paint for wet areas