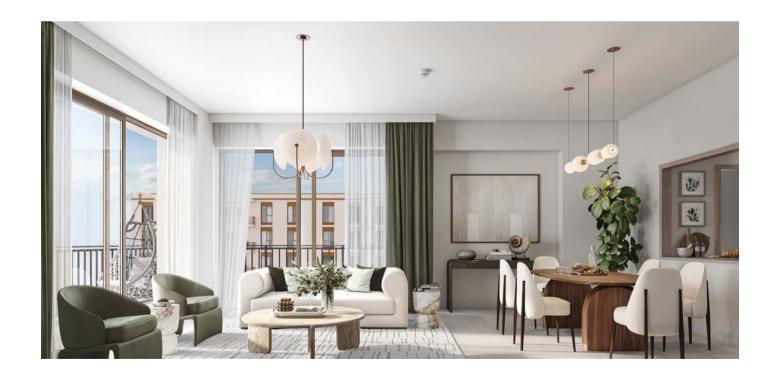

### **Apartments**

 Living room, dining room, kitchen and bedroom flooring: 600x600mm porcelain tiles with 100mm skirting to match.

Balcony flooring porcelain tiles:
 600x600mm tiles with 100mm skirting